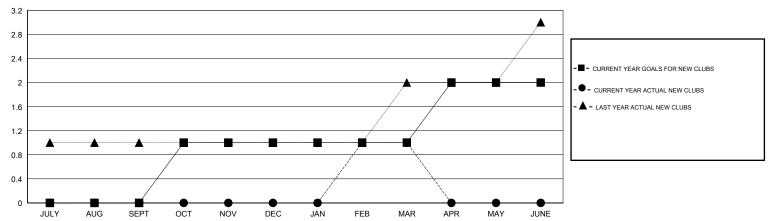

## GOALS AND ACTUAL MEMBERS CUMULATIVE

| -■- NEW MEMBER GROWTH NE   | T GOAL |
|----------------------------|--------|
| - ● - NEW MEMBER GROWTH AC | CTUAL  |
| - A - LAST YEAR MEMBERSHIP | ACTUAL |
|                            |        |
|                            |        |