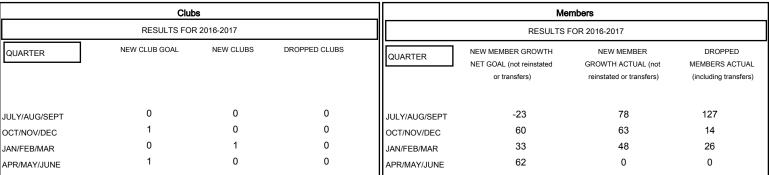

## MONTHLY MEMBERSHIP PROGRESS REPORT

District 4 L3

Results as of: 3/31/2017

GMT: Gary Wong LOCATION CALIFORNIA GMT CA



## GOALS AND ACTUAL NEW CLUBS CUMULATIVE



## GOALS AND ACTUAL MEMBERS CUMULATIVE



| -■- NEW MEMBER GROWTH NE   | T GOAL |
|----------------------------|--------|
| - ● - NEW MEMBER GROWTH AC | CTUAL  |
| - A - LAST YEAR MEMBERSHIP | ACTUAL |
|                            |        |
|                            |        |

| DROPPED CLUBS: 0 |     |
|------------------|-----|
| DROPPED MEMBERS  |     |
| DECEASED         | 8   |
| CLUB CANCELLED   | 0   |
| OTHER            | 159 |
| TOTAL            | 167 |

| 29 CLUBS OF 54 ADDED 1 OR MORE | GENDER DIS       | GENDER DISTRIBUTION |  |
|--------------------------------|------------------|---------------------|--|
| NEW MEMBERS                    | MALE             | 706 (58.44%)        |  |
|                                | FEMALE